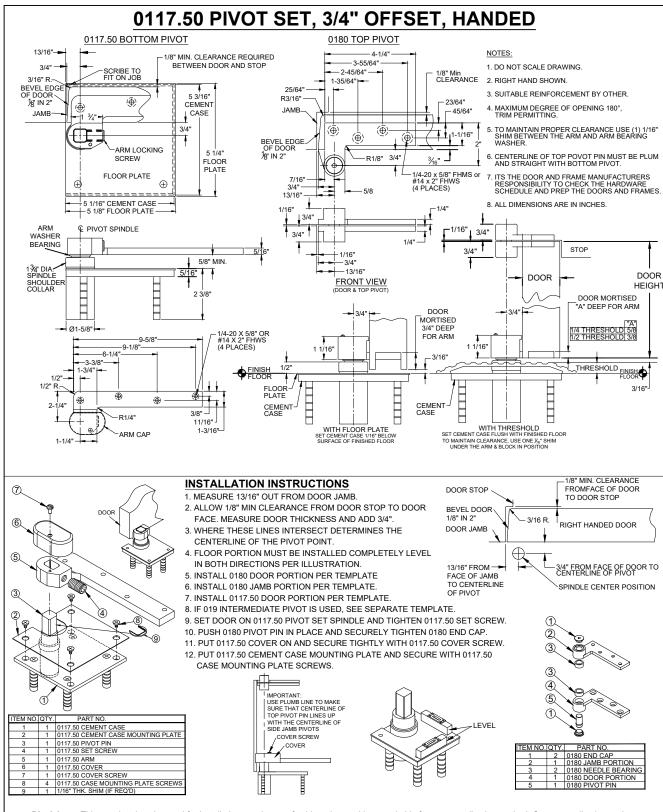

**Disclaimer:** This template is to be used for installation, as shown, of said product and is not suitable for every application method. Custom applications, where door sizes, weights and conflicting hardware are a factor, need to be addressed with the ABH and proper instructions provided. ABH is not liable for failure or performance of the product due to improper installation methods and/or use. Improper use and/or installation of this product will void the standard warranty.



www.abhmfg.com E-mail: abhinfo@abhmfg.com Architectural Builders Hardware Mfg., Inc. 1222 Ardmore Ave., Itasca, IL 60143 630.875.9900; FAX 800.9FAXABH (932.9224) 0117.50-05.DWG

0117.50 PAGE 1 OF 1

**REVISED 08/27/20**