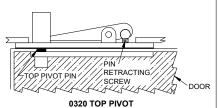

## **INSTALLATION INSTRUCTIONS**

- MEASURE 1-5/16" OUT FROM DOOR JAMB ON CENTERLINE OF DOOR. THIS IS THE LOCATION OF SPINDLE CENTER.
- 2. ROUND HEEL EDGE AND PREPARE DOOR FOR 1/16" MIN. CLEARANCE THRU ENTIRE OPENING.
- 3. INSTALL 0128 DOOR PORTION PER TEMPLATE.
- 4. INSTALL 0128 FLOOR PORTION PER TEMPLATE
- 5. INSTALL 0320 DOOR PORTION PER TEMPLATE.
- 6. INSTALL 0320 JAMB PORTION PER TEMPLATE.
- CENTERLINE OF PIVOT SHOULD ALIGN WITH CENTERLINE OF BOTTOM SPINDLE. USE A PLUMB LINE TO ASSURE ACCURACY.
- 8. SET INSTALLED 0128 DOOR PORTION ON 0128 FLOOR PORTION SPINDLE.
- 9. ENGAGE THE TOP PIVOT PIN BY TURNING PIN RETRACTING SCREW CLOCKWISE.
- 10. FASTEN 0320 DRESS PLATE TO 0320 JAMB PORTION.