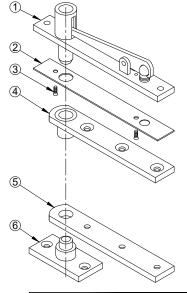

## 0128 PIVOT SET, CENTER HUNG, NON-HANDED

| ITEM NO. | QTY. | PART NO.               |
|----------|------|------------------------|
| 1        | 1    | 0320 JAMB PORTION      |
| 2        | 1    | 0320 DRESS PLATE       |
| 3        | 2    | 0320 DRESS PLATE SCREW |
| 4        | 1    | 0320 DOOR PORTION      |
| 5        | 1    | 0128 DOOR PORTION      |
| 6        | 1    | 0128 FLOOR PORTION     |

## **INSTALLATION INSTRUCTIONS**

- MEASURE 1-5/16" OUT FROM DOOR JAMB ON CENTERLINE OF DOOR. THIS IS THE LOCATION OF SPINDLE CENTER.
- 2. ROUND HEEL EDGE AND PREPARE DOOR FOR 1/16" MIN. CLEARANCE THRU ENTIRE OPENING.
- 3. INSTALL 0128 DOOR PORTION PER TEMPLATE.
- 4. INSTALL 0128 FLOOR PORTION PER TEMPLATE
- 5. INSTALL 0320 DOOR PORTION PER TEMPLATE.
- 6. INSTALL 0320 JAMB PORTION PER TEMPLATE.
- CENTERLINE OF PIVOT SHOULD ALIGN WITH CENTERLINE OF BOTTOM SPINDLE. USE A PLUMB LINE TO ASSURE ACCURACY.
- 8. SET INSTALLED 0128 DOOR PORTION ON 0128 FLOOR PORTION SPINDLE.
- 9. ENGAGE THE TOP PIVOT PIN BY TURNING PIN RETRACTING SCREW CLOCKWISE.
- 10. FASTEN 0320 DRESS PLATE TO 0320 JAMB PORTION.