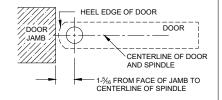

## **INSTALLATION INSTRUCTIONS**

- MEASURE 1-5/16" OUT FROM DOOR JAMB ON CENTERLINE OF DOOR. THIS IS THE LOCATION OF SPINDLE CENTER.
- 2. ROUND HEEL EDGE AND PREPARE DOOR FOR 1/16" MIN. CLEARANCE THRU ENTIRE OPENING.
- 3. INSTALL 0128 DOOR PORTION PER TEMPLATE.
- 4. INSTALL 0128 FLOOR PORTION PER TEMPLATE
- 5. INSTALL 0320 DOOR PORTION PER TEMPLATE.
- 6. INSTALL 0320 JAMB PORTION PER TEMPLATE.
- CENTERLINE OF PIVOT SHOULD ALIGN WITH CENTERLINE OF BOTTOM SPINDLE. USE A PLUMB LINE TO ASSURE ACCURACY.
- 8. SET INSTALLED 0128 DOOR PORTION ON 0128 FLOOR PORTION SPINDLE.
- 9. ENGAGE THE TOP PIVOT PIN BY TURNING PIN RETRACTING SCREW CLOCKWISE.
- 10. FASTEN 0320 DRESS PLATE TO 0320 JAMB PORTION.