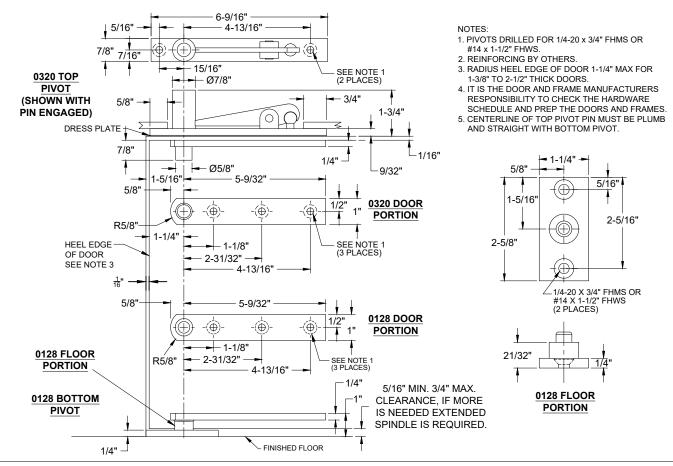

## 0128 PIVOT SET, CENTER HUNG, NON-HANDED

| ITEM NO. | QTY. | PART NO.               |
|----------|------|------------------------|
| 1        | 1    | 0320 JAMB PORTION      |
| 2        | 1    | 0320 DRESS PLATE       |
| 3        | 2    | 0320 DRESS PLATE SCREW |
| 4        | 1    | 0320 DOOR PORTION      |
| 5        | 1    | 0128 DOOR PORTION      |
| 6        | 1    | 0128 FLOOR PORTION     |

## **INSTALLATION INSTRUCTIONS**

- MEASURE 1-5/16" OUT FROM DOOR JAMB ON CENTERLINE OF DOOR. THIS IS THE LOCATION OF SPINDLE CENTER.
- 2. ROUND HEEL EDGE AND PREPARE DOOR FOR 1/16" MIN. CLEARANCE THRU ENTIRE OPENING.
- 3. INSTALL 0128 DOOR PORTION PER TEMPLATE.
- 4. INSTALL 0128 FLOOR PORTION PER TEMPLATE
- 5. INSTALL 0320 DOOR PORTION PER TEMPLATE.
- 6. INSTALL 0320 JAMB PORTION PER TEMPLATE.
- CENTERLINE OF PIVOT SHOULD ALIGN WITH CENTERLINE OF BOTTOM SPINDLE. USE A PLUMB LINE TO ASSURE ACCURACY.
- 8. SET INSTALLED 0128 DOOR PORTION ON 0128 FLOOR PORTION SPINDLE.
- 9. ENGAGE THE TOP PIVOT PIN BY TURNING PIN RETRACTING SCREW CLOCKWISE.
- 10. FASTEN 0320 DRESS PLATE TO 0320 JAMB PORTION.