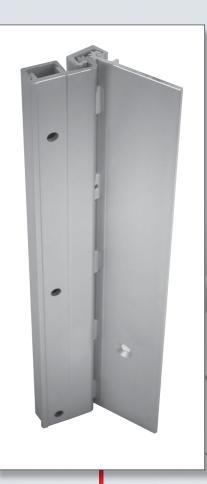

## **Half Mortise** Aluminum Continuous Hinge

## **Standard Features:**

- Half Mortise, Heavy Duty
- <sup>5</sup>/<sub>64</sub>" door inset
- 48" door width maximum
- 450lbs. door weight maximum
- Designed for retrofit application-Minimum clearance required.
- Frame portion fastened to the exposed face; Door portion fastened to door edge
- For use with 1-3/4" Thick Doors
- BHMA Certified Grade 1