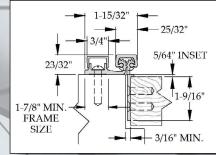

## **Standard Features:**

- Half Mortise, Heavy Duty
- <sup>5</sup>/<sub>64</sub>" door inset
- 48" door width maximum
- 450lbs. door weight maximum
- Designed for retrofit application-Minimum clearance required.
- Frame portion fastened to the exposed face; Door portion fastened to door edge
- For use with 1-3/4" Thick Doors
- BHMA Certified Grade 1

## Fasteners:

 Door: 12-24 x <sup>3</sup>/<sub>4</sub>" Undercut, Self Drilling, Thread-Forming Tek Machine Screws for Frame: 12-24 x 1" Phillips Pan Head, Self Drilling, Thread-forming Tek screws.

Standard Lengths: 79", 83", 85", 95" and 120"