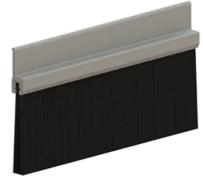

## **SPECIFICATIONS**

| Fasteners           | #6 x 5/8" Pan head sheet metal screws furnished                                                                                                                      |
|---------------------|----------------------------------------------------------------------------------------------------------------------------------------------------------------------|
| Finishes            | MIL, DBA, GLD                                                                                                                                                        |
| Fire Rating         | ULListed                                                                                                                                                             |
| Height              | 17/16" (36 mm)                                                                                                                                                       |
| Inserts             | Nylon Brush                                                                                                                                                          |
| Notes               | <ul> <li>Mil finish weatherstripping is supplied with zinc plated screws</li> <li>Color anodized weatherstripping is supplied with screws plated to match</li> </ul> |
| Product Description | Door Bottom Sweep                                                                                                                                                    |
| Warranty            | Five-Year Warranty                                                                                                                                                   |
| Width               | 1/4" (6 mm)                                                                                                                                                          |