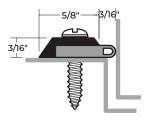

## Material

Aluminum Alloy 6063, T5 Temper Synthetic EPDM Rubber in Polypropylene Thermoplastic Matrix Closed Cell Advanced Elastomeric Foam Color is Black

- Very Good Abrasion Resistance, Tensile Strength and Memory
- Flame-Resistant
- Moisture-Resistant
- > Temperature Range -81°F to 275°F
- Sood Resistance to Ozone, Sunlight and Aging
- BHMA Certified to ANSI/BHMA A156.22 Performance Tests for Heat and Cold
- #6 x ¾" Stainless Steel Sheet Metal Screws Furnished
- Screw Holes Slotted for Adjustment
- Patent Pending Microcellular EPDM