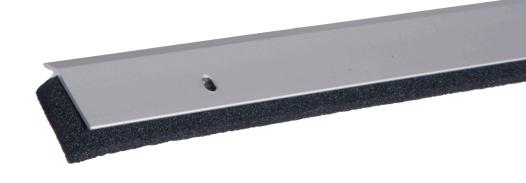

#### **Material**

Aluminum Alloy 6063, T5 Temper Synthetic EPDM Rubber in Polypropylene Thermoplastic Matrix Closed Cell Advanced Elastomeric Foam Color is Black

- Very Good Abrasion Resistance, Tensile Strength and Memory
- Flame-Resistant
- Moisture-Resistant
- ◆ Temperature Range -81°F to 275°F
- Good Resistance to Ozone, Sunlight and Aging
- BHMA Certified to ANSI/BHMA A156.22 Performance Tests for Heat and Cold
- ♦ #6 x ¾" Stainless Steel Sheet Metal Screws Furnished
- Screw Holes Slotted for Adjustment
- Patent Pending Microcellular EPDM