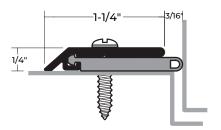

#### **Material**

Aluminum Alloy 6063, T5 Temper Synthetic EPDM Rubber in Polypropylene Thermoplastic Matrix Closed Cell Advanced Elastomeric Foam Color is Black

- Very Good Abrasion Resistance, Tensile Strength and Memory
- Flame-Resistant
- Moisture-Resistant
- ◆ Temperature Range -81°F to 275°F
- Good Resistance to Ozone, Sunlight and Aging
- BHMA Certified to ANSI/BHMA A156.22 Performance Tests for Heat and Cold
- ♦ #6 x ¾" Stainless Steel Sheet Metal Screws Furnished
- Screw Holes Slotted for Adjustment
- Patent Pending Microcellular EPDM