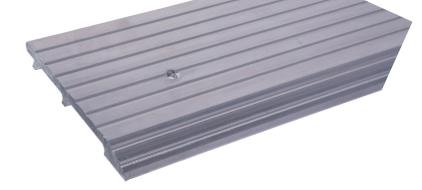

## **Material and Features**

Aluminum Alloy 6063, T5 Temper

- 5" Wide x ½" Tall
- Fluted Top
- ▶ BHMA Certified to ANSI/BHMA A156.21 1,000 Lb. Load Test
- Recommended for Delivery/Storage Doorways Where Heavier Loads Travel
- For Use Where Forklift or Vehicular Traffic Occurs
- Typical Wall Thickness: .250"
- Weight: 1.65 Lbs./Ft.
- #10 x 1½" FH Zinc Plated Wood Screws Included. Dark Bronze Supplied With DKB Thresholds