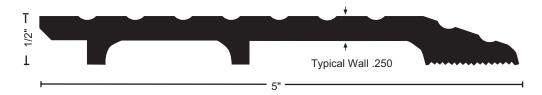

## **Material and Features**

Aluminum Alloy 6063, T5 Temper

- 5" Wide x ½" Tall
- Fluted Top
- ▶ BHMA Certified to ANSI/BHMA A156.21 1,000 Lb. Load Test
- Recommended for Delivery/Storage Doorways Where Heavier Loads Travel
- For Use Where Forklift or Vehicular Traffic Occurs
- Typical Wall Thickness: .250"
- Weight: 1.65 Lbs./Ft.
- #10 x 1½" FH Zinc Plated Wood Screws Included. Dark Bronze Supplied With DKB Thresholds

<sup>\*</sup> when installed with the non-beveled edge flush with flooring, or where no greater than 1/4" vertical rise occurs.