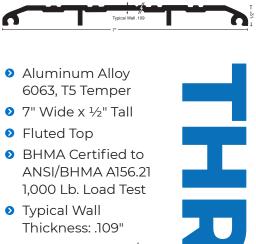

Saddle Threshold <sup>1</sup>⁄2" x 7"

- Weight: 1.08 Lbs./Ft.
- #10 x 1½" FH Zinc
  Plated Wood Screws
  Included

POSITIVE PRESSURE TESTED GASKETING MATERIALS FOR FIRE DOORS. FOR APPLICATION TO HOLLOW-METAL-TYPE FIRE DOORS, RATED UP TO 3 HOURS AND WOOD-TYPE FIRE DOORS, RATED UP TO 1½ HOURS. CATEGORY J