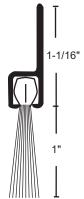

## **Material**

Aluminum Alloy 6063, T5 Temper Synthetic Polymer: Polyamide Nylon Brush

- Excellent Abrasion Resistance, Flexibility and Memory
- Moisture-Resistant
- Retains Insecticides Well
- ◆ Temperature Range -70°F to 425°F
- Door Sweep Application is Category H Smoke & Draft Control
- ▶ REACH and RoHS Compliant
- Not Effective Against Water Penetration
- ₱ #6 X ¾" Stainless Steel Sheet Metal Screws Furnished
- Screw Holes Slotted for Adjustment