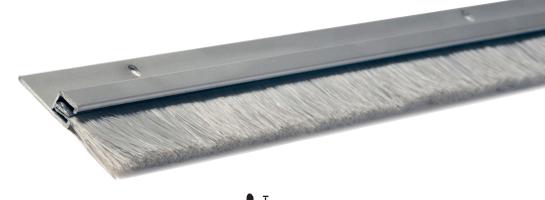

# Nylon Brush Perimeter Seal or Door Sweep

## **Material**

Aluminum Alloy 6063, T5 Temper Synthetic Polymer: Polyamide Nylon Brush

- Excellent Abrasion Resistance, Flexibility and Memory
- Moisture-Resistant
- Retains Insecticides Well
- ◆ Temperature Range -70°F to 425°F
- Door Sweep Application is Category H Smoke & Draft Control
- ▶ REACH and RoHS Compliant
- Not Effective Against Water Penetration
- ₱ #6 X ¾" Stainless Steel Sheet Metal Screws Furnished
- Screw Holes Slotted for Adjustment

#### **Finishes**

D608A Anodized Aluminum Gray Brush
D608A-BB Anodized Aluminum Black Brush
D608DKB Dark Bronze Black Brush