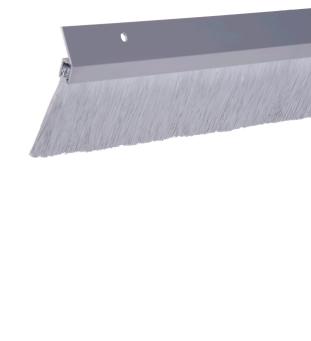

### **Material**

Aluminum Alloy 6063, T5 Temper Synthetic Polymer: Polyamide Nylon Brush

- Excellent Abrasion Resistance, Flexibility and Memory
- Moisture-Resistant
- Retains Insecticides Well
- ◆ Temperature Range -70°F to 425°F
- REACH and RoHS Compliant
- Not Effective Against Water Penetration
- ₱ #6 X ¾ Stainless Steel Sheet Metal Screws Furnished
- Screw Holes Slotted for Adjustment

### **Finishes**

G622A Anodized Aluminum Gray Brush
G622A-BB Anodized Aluminum Black Brush
G622DKB Dark Bronze Black Brush