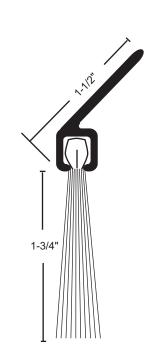

### **Material**

Aluminum Alloy 6063, T5 Temper Synthetic Polymer: Polyamide Nylon Brush

- Excellent Abrasion Resistance, Flexibility and Memory
- Moisture-Resistant
- Retains Insecticides Well
- ◆ Temperature Range -70°F to 425°F
- REACH and RoHS Compliant
- Not Effective Against Water Penetration
- ₱ #6 X ¾ Stainless Steel Sheet Metal Screws Furnished
- Screw Holes Slotted for Adjustment