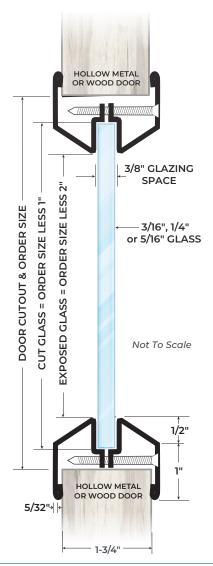

## For 13/4" Thick Doors and 3/16", 1/4" or 5/16" Glass

- 18 Ga. Cold Rolled Steel
- Mitered and Welded Corners
- Welded Reinforcing Clips at Corners
- Countersunk Mounting Screw-Holes
- ♦ #8 x 1¾" Phillips Head SMS
- Available in Uneven and Fractional Sizes
- Gray Primer (GPZ) Powder Coat Finish

Designed for Use on 1¾" Thick Doors Manufactured Within Door Industry Tolerance of +/- ⅓16".

NGP-LIT-L-FRA100-PCS-1223-A