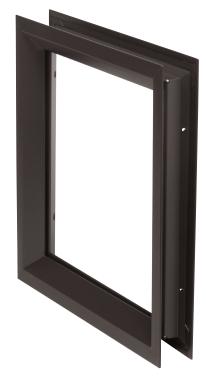

# L-FRA100

## Low Profile Lite Kit

## For 13/4" Thick Doors and 3/16", 1/4" or 5/16" Glass

- 18 Ga. Cold Rolled Steel
- Mitered and Welded Corners
- Welded Reinforcing Clips at Corners
- Countersunk Mounting Screw-Holes
- ♦ #8 x 1¾" Phillips Head SMS
- Available in Uneven and Fractional Sizes
- Gray Primer (GPZ) Powder Coat Finish