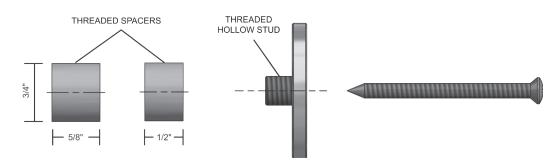

## Drywall Spacer for Stainless Steel Track

- Spacer Kits Include Two Sizes of Spacers Allowing Installation Directly to the Blocking Behind the Drywall
- The Finished Stainless Steel Plate Accepts Mounting of the SLSS Track
- S Total Spacers/6' Track