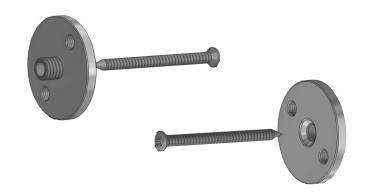

## Drywall Spacer for Stainless Steel Track

- Spacer Kits Include Two Sizes of Spacers Allowing Installation Directly to the Blocking Behind the Drywall
- The Finished Stainless Steel Plate Accepts Mounting of the SLSS Track
- S Total Spacers/6' Track